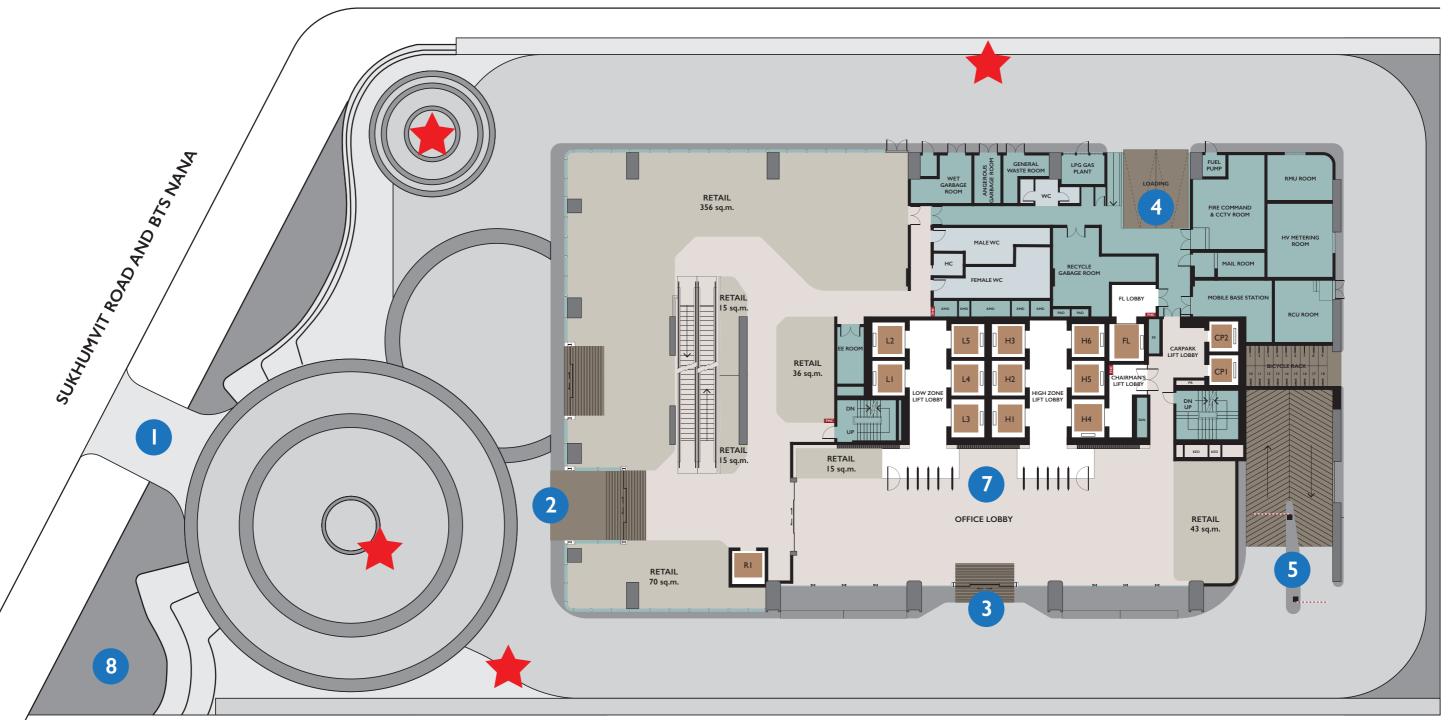

## AREA SURROUNDING THE BUILDING

## **SUKHUMVIT SOI 7**

## SUKHUMVIT SOI II

ASSEMBLY POINT

- VEHICLE ENTRANCE EXIT OF THE BUILDING
- 2 ENTRANCE-EXIT OF THE PLAZA BUILDING
- 3 PICK-UP AND DROP-OFF POINT FOR PEOPLE ENTERING THE BUILDING
- 4 LOADING POINT
- 5 ENTRANCE TO THE PARKING BUILDING

- 6 SMOKING AREA
- 7 RECEPTION COUNTER/LOBBY
- 8 BRAHMA SHRINE

MANUAL PULL STATION

FIRE ESCAPE WALKWAY

FIRE ESCAPE

FIRE HOSE CABINET

FIRST AID KITS

AED

MANUAL PULL STATION