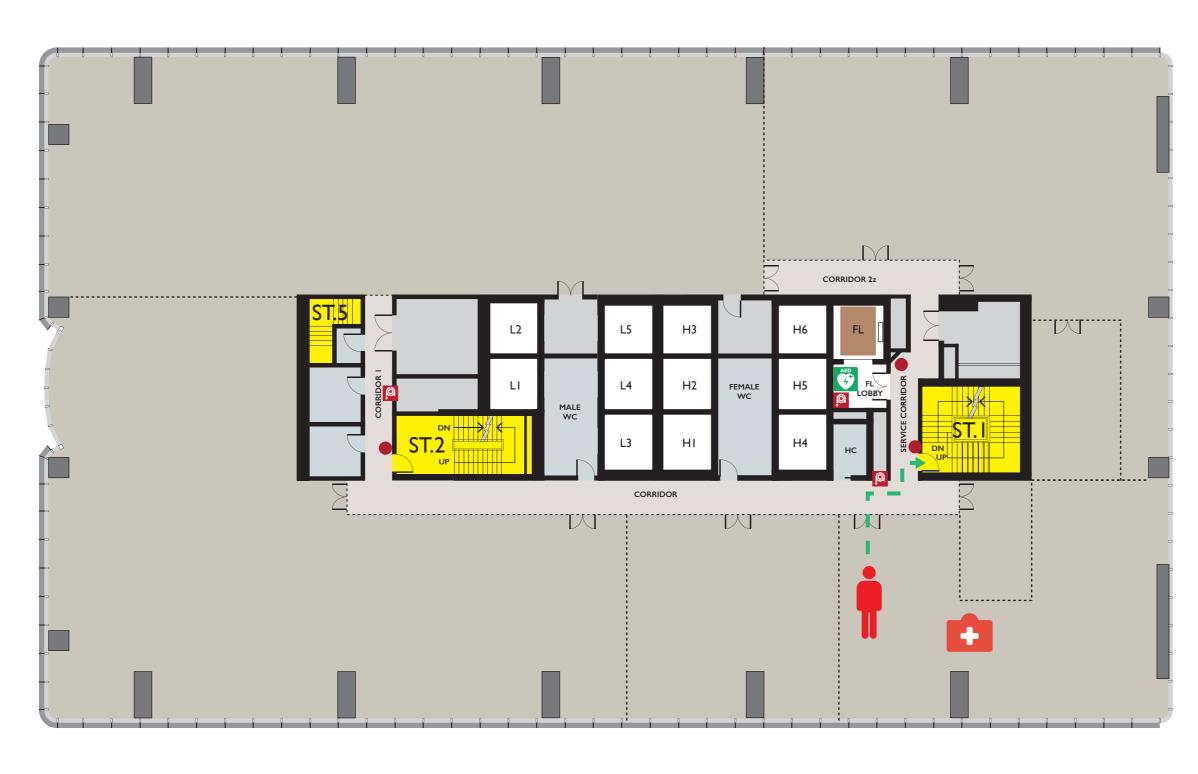

- 6 SMOKING AREA
- 7 RECEPTION COUNTER/LOBBY
- 8 BRAHMA SHRINE

MANUAL PULL STATION

FIRE ESCAPE WALKWAY

FIRE ESCAPE

FIRE HOSE CABINET

FIRST AID KITS

AED

MANUAL PULL STATION

---

FIRE ESCAPE WALKWAY

FIRE ESCAPE

FIRE HOSE CABINET

FIRST AID KITS

AED