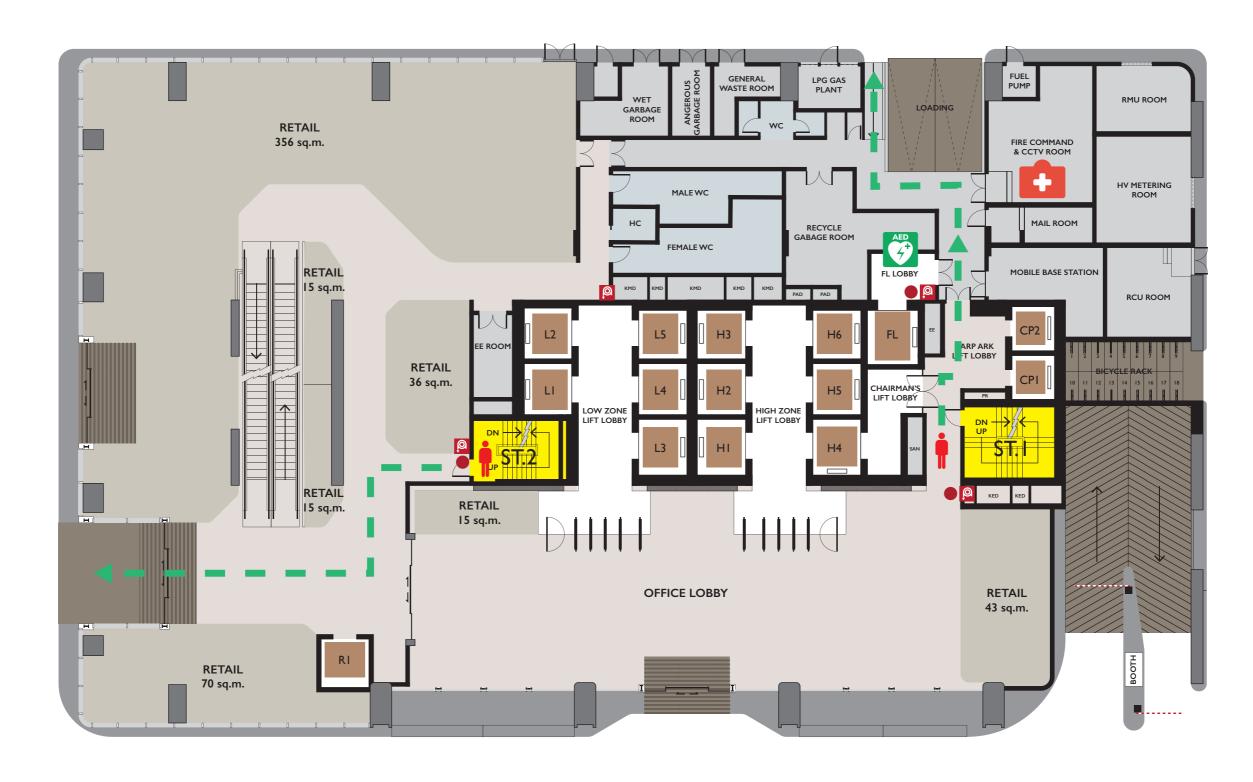

- 6 SMOKING AREA
- 7 RECEPTION COUNTER/LOBBY
- 8 BRAHMA SHRINE

MANUAL PULL STATION

FIRE ESCAPE WALKWAY

FIRE ESCAPE

FIRE HOSE CABINET

FIRST AID KITS

AED

MANUAL PULL STATION

---

FIRE ESCAPE WALKWAY

FIRE ESCAPE

FIRE HOSE CABINET

FIRST AID KITS

AED