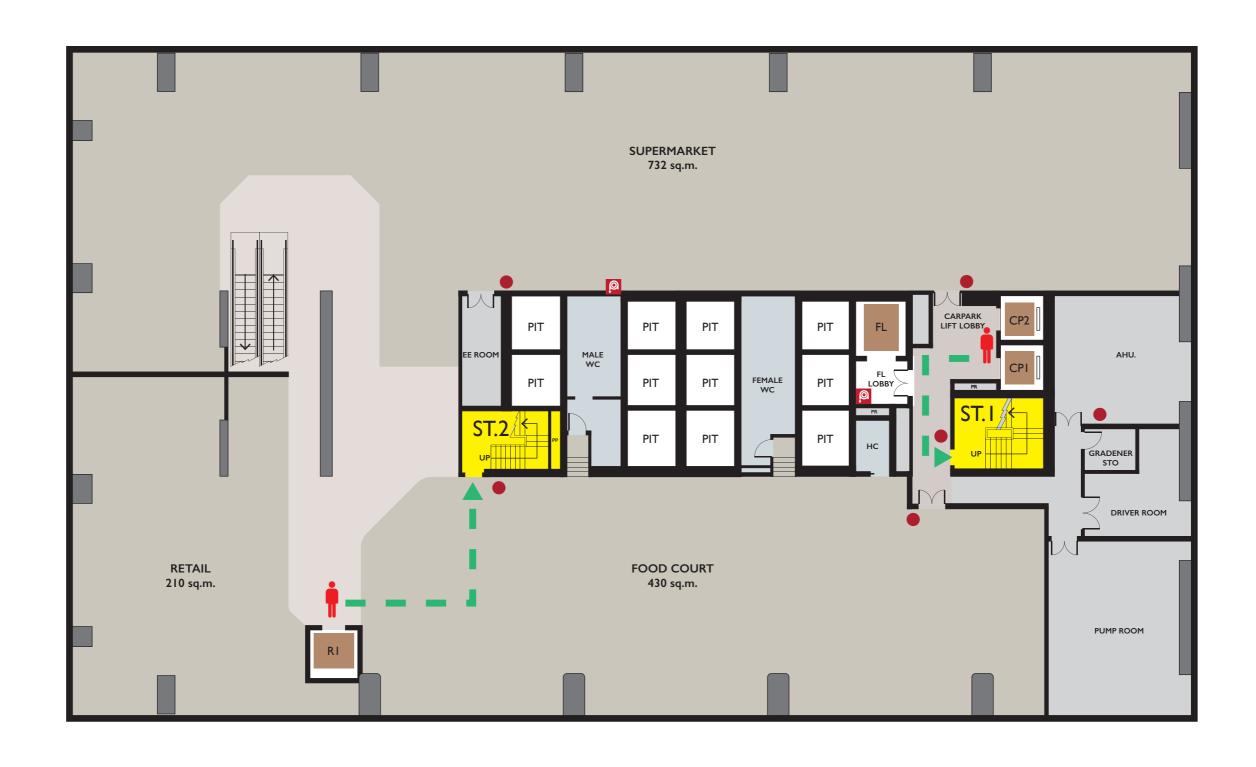

- 6 SMOKING AREA
- 7 RECEPTION COUNTER/LOBBY
- 8 BRAHMA SHRINE

MANUAL PULL STATION

FIRE ESCAPE WALKWAY

FIRE ESCAPE

FIRE HOSE CABINET

FIRST AID KITS

AED

MANUAL PULL STATION

---

FIRE ESCAPE WALKWAY

FIRE ESCAPE

FIRE HOSE CABINET

FIRST AID KITS

AED