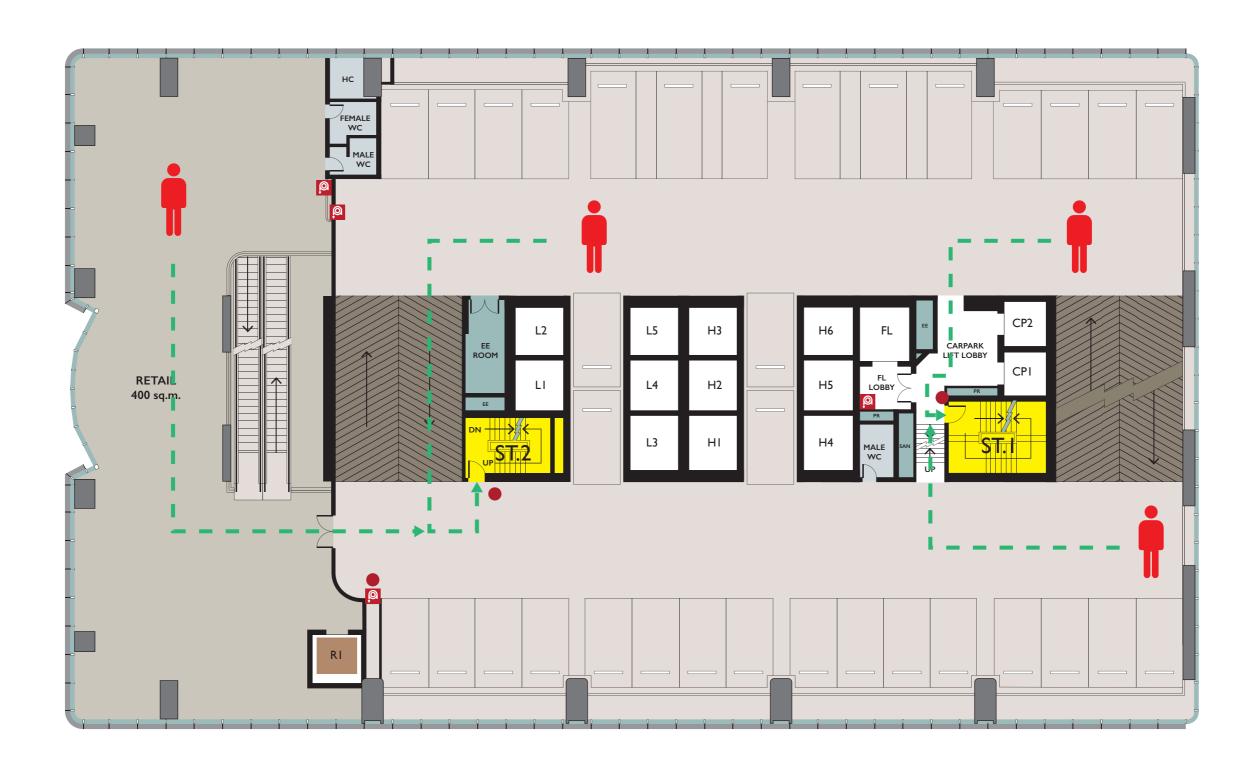

- 6 SMOKING AREA
- 7 RECEPTION COUNTER/LOBBY
- 8 BRAHMA SHRINE

MANUAL PULL STATION

FIRE ESCAPE WALKWAY

FIRE ESCAPE

FIRE HOSE CABINET

FIRST AID KITS

AED

MANUAL PULL STATION

---

FIRE ESCAPE WALKWAY

FIRE ESCAPE

FIRE HOSE CABINET

FIRST AID KITS

AED