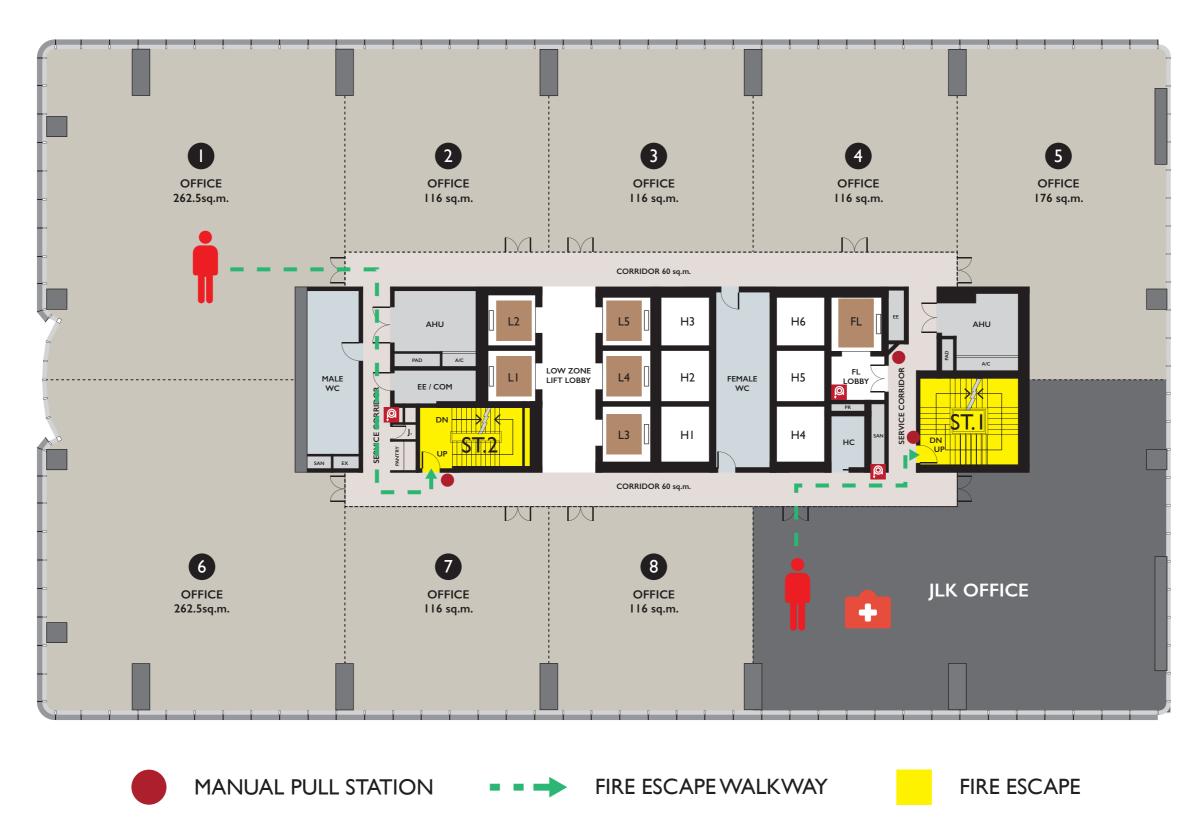

## JLK OFFICE LEVEL12

MANUAL PULL STATION

FIRE ESCAPE WALKWAY

FIRE ESCAPE

FIRE HOSE CABINET